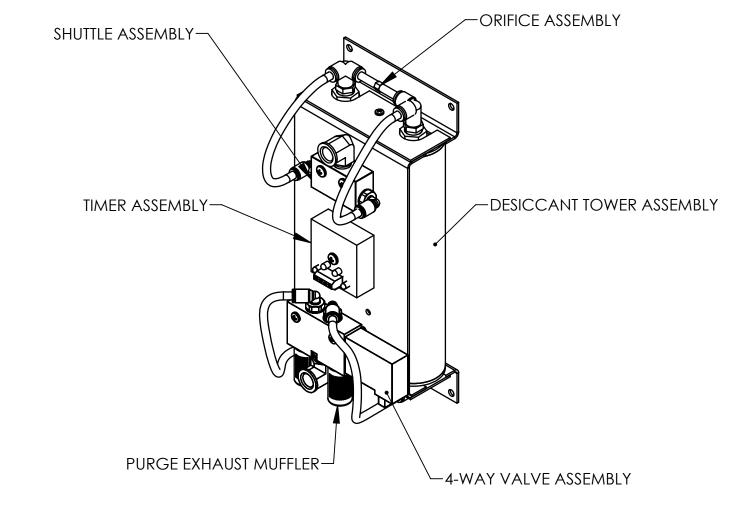

226A COMMERCE ST, BROOMFIELD, CO 80020

NOTES:

ELECTRICAL RATING: NEMA 1
PURGE CYCLE: 60 SECONDS PER SIDE CONTINUOUS
WEIGHT: 3.1 LBS

| ONFIDENTIAL: This drawing and its contents are the proprietary and confidential information.  Altec Industries, Inc., and are not to be reproduced, copied or publicly disclosed. If this                                                                                                                                                                                                | SCALE | WEIGHT | SIZE | NUMBER   | REV |
|------------------------------------------------------------------------------------------------------------------------------------------------------------------------------------------------------------------------------------------------------------------------------------------------------------------------------------------------------------------------------------------|-------|--------|------|----------|-----|
| rawing is provided to someone outside Altec, it is done so for the limited purpose of assisting<br>at recipient with a technical or product issue. In receiving this drawing, the recipient<br>grees to maintain it in confidence and not to use it beyond the purpose previously stated,<br>acipient agrees not to reproduce, copy, or publicly disclose this drawing and its contents. | 1:3   | ı      | 2    | MDH6-XHE | Α   |