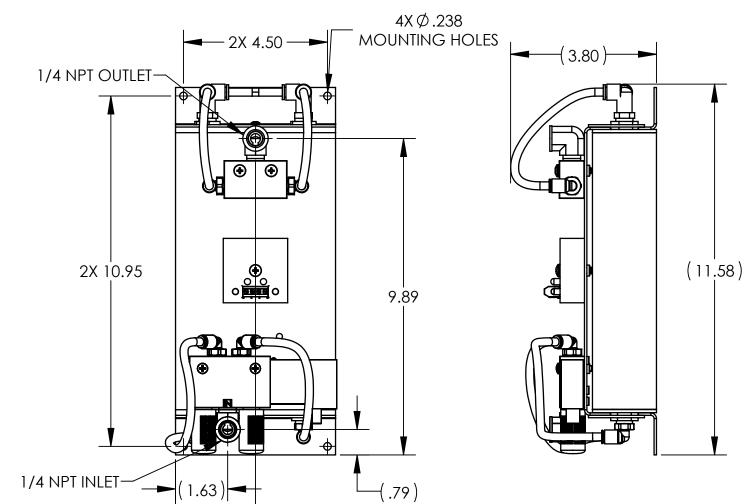

## **SALES DRAWING** ( 5.04 )

VOLTAGE

115 VAC

230 VAC

12 VDC

24 VDC

TERMINAL TYPE

**SCREW** 

226A COMMERCE ST, BROOMFIELD, CO 80020

NOTES:

ELECTRICAL RATING: NEMA 1
PURGE CYCLE: 60 SECONDS PER SIDE CONTINUOUS
WEIGHT: 3.1 LBS

| ONFIDENTIAL: This drawing and its contents are the proprietary and confidential information.  Altec Industries, Inc., and are not to be reproduced, copied or publicly disclosed. If this                                                                                                                                                                                                | SCALE | WEIGHT | SIZE | NUMBER   | REV |
|------------------------------------------------------------------------------------------------------------------------------------------------------------------------------------------------------------------------------------------------------------------------------------------------------------------------------------------------------------------------------------------|-------|--------|------|----------|-----|
| rawing is provided to someone outside Altec, it is done so for the limited purpose of assisting<br>at recipient with a technical or product issue. In receiving this drawing, the recipient<br>grees to maintain it in confidence and not to use it beyond the purpose previously stated,<br>acipient agrees not to reproduce, copy, or publicly disclose this drawing and its contents. | 1:3   | ı      | 2    | MDH6-XHE | Α   |